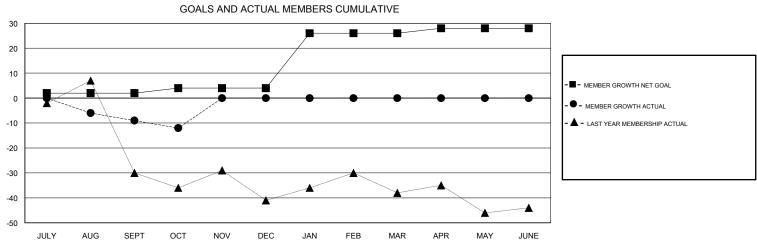

## MONTHLY MEMBERSHIP PROGRESS REPORT

District 8 S

Results as of: 10/31/2017

| GMT: JOE AL PICONE |               |             |               | ATION LOUISIANA                |                           |                         | GMT CA                                             |
|--------------------|---------------|-------------|---------------|--------------------------------|---------------------------|-------------------------|----------------------------------------------------|
|                    | Clul          | os          |               | Members  RESULTS FOR 2017-2018 |                           |                         |                                                    |
|                    | RESULTS FO    | R 2017-2018 |               |                                |                           |                         |                                                    |
| QUARTER            | NEW CLUB GOAL | NEW CLUBS   | DROPPED CLUBS | QUARTER                        | MEMBER GROWTH NET<br>GOAL | MEMBER GROWTH<br>ACTUAL | DROPPED<br>MEMBERS ACTUAL<br>(including transfers) |
| JULY/AUG/SEPT      | 0             | 0           | 0             | JULY/AUG/SEPT                  | 2                         | 30                      | 35                                                 |
| OCT/NOV/DEC        | 0             | 0           | 0             | OCT/NOV/DEC                    | 2                         | 4                       | 6                                                  |
| JAN/FEB/MAR        | 1             | 0           | 0             | JAN/FEB/MAR                    | 22                        | 0                       | 0                                                  |
| APR/MAY/JUNE       | 0             | 0           | 0             | APR/MAY/JUNE                   | 2                         | 0                       | 0                                                  |